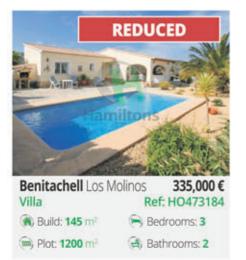

# Snow soothes burnt woodland

GRANADELLA and Benitachell lost 812 hectares to fire last September and 588 of these were in Granadella.

The snow that briefly covered Granadella in January came as blessing and will help it to recover, said Javea's municipal biologist Ignasi Astor. It had the same beneficial and medicinal effect as water applied to a burn, he explained.