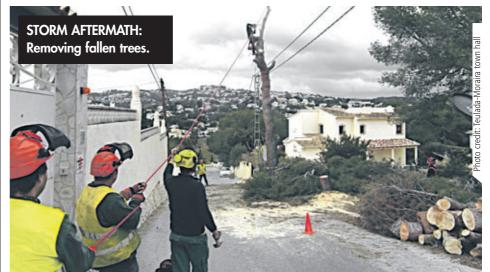

#### The cost of the storms

AS many towns within the region count the costs of the recent storm damage one resort estimates it will cost over €2 million to make the repairs.

Denia Council has put its claim into the Ministry of the Environment and the Valencian Tourism Agency detailing all the damages that the snow, wind and rain caused. Included in the dossier were photographs of the devastation to the dunes and historical buildings.

Over 170,000 cubic metres of sand was swept away and much of the promenade and beach area were covered with 400 tons of reeds brought in by the strong seas.

Councillor for Beaches Oscar Mengual emphasised the need for all of the town's departments to urgently make the repairs to restore Denia as quickly as possible.