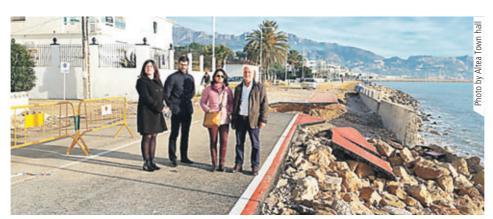

Mastic, native fan palms and arbutus are beginning to appear and seeds are ready to germinate.

SEAFRONT DAMAGE: Jaume Llinares, regional Coastline chief Rosa de los Rios and councillors.

#### By Linda Hall

THE storms and gales that recently hit Altea were the worst in living memory.

Winds there reached 106 kilometres an hour and high seas seriously affected seafront infrastructure, although this same story was repeated all along the Costa Blanca.

Officials from the national and regional governments as well as the Alicante Province Diputacion have now inspected the damage firsthand to assess the help that will be needed to restore local towns and their beaches in time for Easter.

"We have inspected the damage with representatives from the national and regional Administrations, discussing solutions and the possibility of official funding," said Altea mayor Jaume Llinares.

An information point has been set up at Altea Town Hall to advise residents who were affected by the power cuts or destruction caused by the storms and wish to make claims.