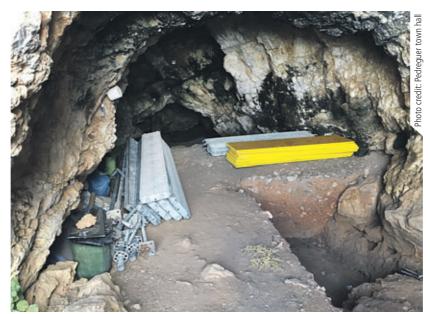

# **Cave raiders**

A RARE 22,000-year-old engraving depicting a horse's head has been found by an archaeological team investigating the Comte cave in Pedreguer. Alongside this

exceptional discovery the scientists discovered animal remains including a hyena's tooth and the shells of marine molluscs, plus a range of ancient stone and flint tools.