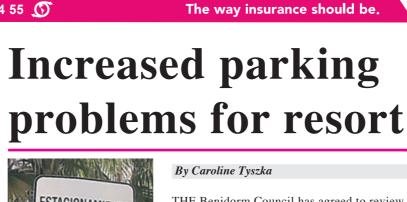

#### The cost of the storms

AS many towns within the region count the costs of the recent storm damage one resort estimates it will cost over €2 million to make the repairs.

Denia Council has put its claim into the Ministry of the Environment and the Valencian Tourism Agency detailing all the damages that the snow, wind and rain caused. Included in the dossier were photographs of the devastation to the dunes and historical buildings.

Over 170,000 cubic metres of sand was swept away and much of the promenade and beach area were covered with 400 tons of reeds brought in by the strong seas.

Councillor for Beaches Oscar Mengual emphasised the need for all of the town's departments to urgently make the repairs to restore Denia as quickly as possible.