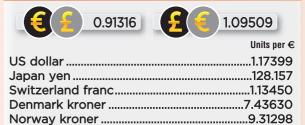

CE | Price<br>Movement |
|--------------------------------|------------------|-------------------|
| GBP Currency B                 | £0.9821          | 20.003            |
| EUR Currency B                 | €0.9578          | €0.0007           |
| Multi Asset Conservative B GBP | £1.1558          | £0.0020           |
| Multi Asset Conservative B EUR | €1.0799          | €0.0019           |
| Multi Asset Balanced B GBP     | £1.3116          | £0.0045           |
| Multi Asset Balanced B EUR     | €1.2140          | €0.0041           |
| Multi Asset Growth B GBP       | £1.4545          | £0.0079           |

Remaining Elite Fund prices available on request

€1.3539..... €0.0073

Prices correct as at 16/08/2017

#### MAKE THE MOST OF YOUR MONEY WITH US



See our advert on opposite page



currenciesdirect.com/marbella • Tel: +34 952 906 581

#### **DOW JONES**



| PRICE   | CHANGE%                                                                                                                                                                                                                                                                                                      | CHANGE