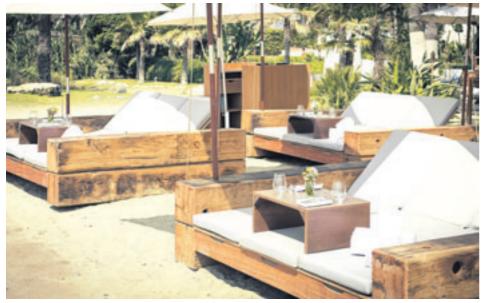

# MC Boulevard News

EL CHIRINGUITO is the latest addition to Puente Romano's culinary scene!

Located on the beach, its Mediterranean kitchen offers a wide variety of truly authentic El Chiringuito dishes.

The menu created by French chef Jèrome Palayer includes Lobster Risotto, seared tuna fresh from the wood fire grill, sea bass cooked in sea salt crust or Nebraska entrecôte.

If one prefers, El Chiringuito's menu will be served on the beach on its wide sun loungers, under the safari-style tent or in its upper restaurant area. Furthermore the refreshing juices, cocktails and smoothies are specialties not to be missed.

El Chiringuito's goal is to serve honest, great tasting food in a warm, soft & loving environment.

Situated at the Puente Romano's beach, El Chiringuito Marbella's perfect location allows enjoying sea views, tanning on the tranquil sun loungers or just people watching while sipping cocktails.

Its décor is a relaxing combination of whitewashed wood, spacious sofas and picturesque palm tree paintings, inspiration taken from both - Ibiza and Andalucia.

Since the opening in 2009, El Chiringuito Ibiza has become one of the Ibiza's top beach clubs, winning best beach club award for the last two seasons, and El Chiringuito Dubai just got voted as one of the best beach clubs in the world.

A favourite with locals and international jet setters, the award-winning restaurant has been charming guests with its laid back vibes and attentive service.

El Chiringuito Marbella is open every day for lunch, dinner and cocktails.