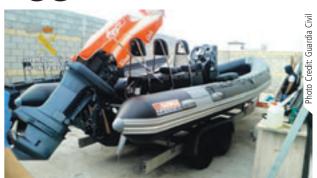

### ug smugglers arrested

DRUG smuggling gangs have once again been busted.

The activity which has been ongoing for nearly a year, has been uncovered by officers from the Guardia Civil who have seized tons of hashish.

Following the installation of the barriers at the mouth of the Rio Guadarranque, smugglers resident in Ceuta and the Campo de Gibraltar turned their attention to the Rio Palmones near Los Barrios in Cadiz Province.

After a game of wits between the drug smugglers and the Guardia Civil who managed to

ONE BOAT: No longer available to the smugglers.

frustrate some attempts to bring drugs into the country, it was possible to seize more than two tonnes of hashish as well as arrest two people.

Eventually, the officers decided they had sufficient evidence to arrest all of the suspected members of the gang and they raided properties in Algeciras and La Linea de la Concepcion arresting 14 peo-