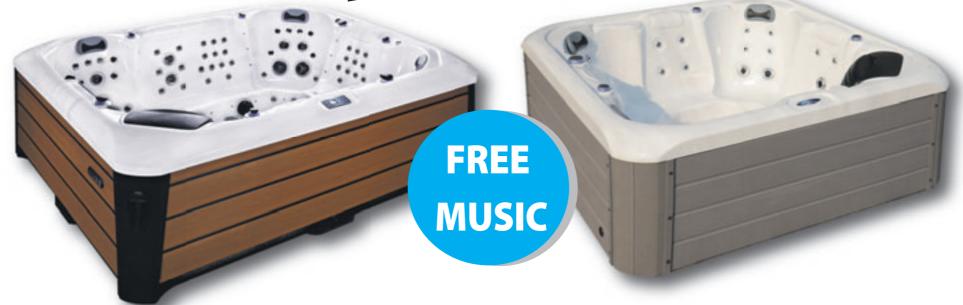

### Hot Spot Relay™

6 Adults - 213 x 213 cm

**HotSpring** 

#### Luxury for couples!

Highlife Jetsetter 3 Adults - 213 x 165 cm

Rec. price €14.820 NOW €10.500

**HotSpring** 

#### Designer's Choice!

Highlife Vanguard NXT 6 Adults - 221 x 221 cm

✓ Cover Lifter ✓ Salt Water System ✓ Music System

Rec. price €25.730 NOW €20.730

For more information visit www.aquapool.es or come see us at one of our showrooms!

- ON THE COAST SINCE 2004 -

San Pedro / Marbella Showroom Min. 25 spas on display and test room Pol. San Pedro, C/ Carril de Picaza, 17 E-29670 - San Pedro de Alcântara Tel. +34 952 92 78 11 Mon. - Fri. 10 - 18 / Sat. clo