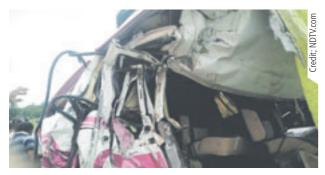

Bodyworks Health Clinic

DECIMATED: The horror crash killed five.

FITTED CARPETS at

CARPETWORLD

### Caught on the run

AN illegal lorry driver who allegedly killed five people in a horror crash was arrested after a week of running from

As reported in Euro Weekly News (Issue 1675), a lorry collided with a minibus killing four Spaniards and its Indian driver in south-east In-

Another nine Spanish people were injured in the colli-

The driver of the lorry fled the scene and has spent seven days on the run before being apprehended 500 kilometres from where the fatal crash took place.

He had no driving licence and is believed to have lost control of the vehicle whilst driving at speed and reaching a sharp bend, crossing onto the incorrect side of the road and colliding with the

The suspect has since been detained and is awaiting trial. Found guilty, he could receive a prison sentence of up to 10 years under Indian law.