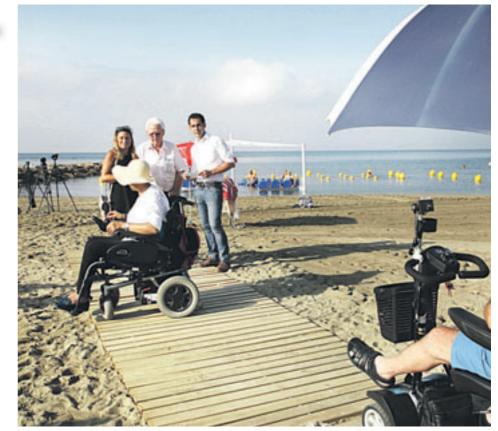

#### Debt drop

DEBT has decreased to pre-crisis levels. The public debt of Malaga has dropped to €532 million, a figure 9 per cent less than in the same quarter

MORE LIKE IT: An increase in adapted bathing facilities for Marbella beach-goers.

### Access all beaches

ADAPTED bathing areas are to be tripled with a six-figure investment.

Disabled beach visitors in Marbella are to benefit from 27 shaded chairs, bars and buoys for safe swimming, more adapted showers and 44 metres of wooden boards forming a shaded path to the shore.

Councillor for Sustainability, Miguel Diaz, said: "With this action the adapted bathing areas in the municipality will triple, adding to the existing area on El Faro Beach and new ones that have been created in Nueva Andalucia and San Pedro Alcantara. A total of €128,320 has been invested