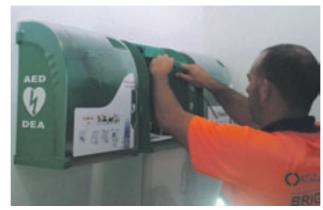

### **Defibrillators** providing a better health service

ALMOST €30,000 was spent on portable defibrillators.

The Estepona Town Hall purchased 13 new units, at a cost of over €27,000 in an effort to provide a better health service to residents.

Four of these will be placed in Local Police vehicles as they are often first on the scene in the event of an emer-

One of the units has been purchased strictly for use at

ALL READY: Portable defibrillators can save lives.

big events such as concerts, fiestas and festivals

The other eight will be installed in sports centres throughout the region as only three centres had access to one until this investment.

A council spokesperson

"To be able to act immediately when a heart attack occurs is paramount in potentially saving the life to a person."