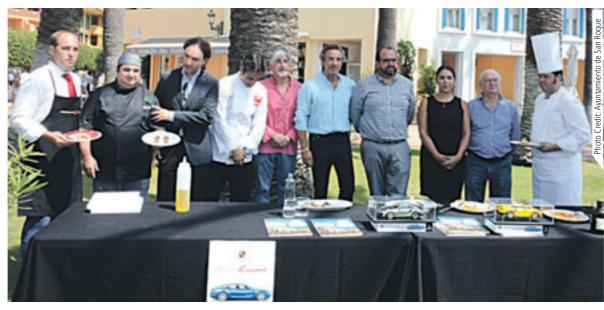

### Gourmet contest in Sotogrande

Porsche Gastronomic contest was announced outside of the Ke Restaurant in the Marina of Sotogrande.

Ten local restaurants, including Ke and others from Sotogrande, Los Barrios and Palmones were selected to take part in this prestigious event where each chef is required to produce a signature dish from his menu.

The jury will comprise of Porsche customers who had purchased a Porsche during the last five years and the event is supported by Centro Porsche Marbella.

The winning restaurant will receive a driving course at the Jarama Circuit in Madrid whilst the winning chef, will receive a 911 Classic Chronograph.

Following one minute's silence for the victims of the Catalonia ter-

Announcing the Sotogrande round of Gastronomic contest.

rorist attacks, there were demonstrations by Leandro Caballero from the Hotel NH Almenara Sotogrande and Jesus Acosta of Al Andalus Restaurant as well as ham cutting from champion Andrés Romero.

The competition is being contested by chefs in Granada, Malaga and Marbella as well as Sotogrande.