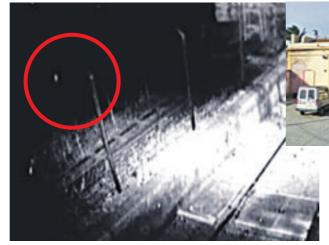

Call LPL on 44 208 551 4019 (UK) 4 689 408 412 (Spain)

RELEASED: Security camera footage.

EuroWeekly Flashback The EWN Front page report on Lucia's death, August 3

**LUCIA VIVAR: Found** dead on railway line.

revealed no male DNA, no cuts

or bruises indicating physical or sexual attack, and no traces of A further twist is that the train Security footage near where driver who found Lucia's body Lucia disappeared shows her

just before 7am on the morning

after she had disappeared short-

ly before midnight says that he

saw an unmarked grey van

passing beneath the tracks as he

And a family living 300 me-

tres away say that their car

alarm went off "for the first

time in 15 years" just after 5am

that morning, with further nois-

es minutes later after they had

Police confirm that death

took place between 5 - 7am.

first approached the scene.

alone on the station platform before disappearing behind a Six hundred people joined an

early hours search following Lucia's disappearance.

The train driver who found her body at first spotted a dark shape by a bend in the line that he thought was an injured ani-

However, on his return journey as dawn broke he noticed clothing and made an emergency stop, and then discovered it was a girl's body.