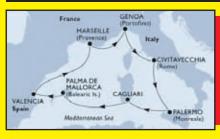

### **CRUISES 2018**

# 8 day Med **Cruise MSC Divina (Apr-Sep)** MSC Meraviglia (Oct-Nov) from Valencia

|                    |       |       |       |       |       | 2.8.   |        |        |        |        |        |        |
|--------------------|-------|-------|-------|-------|-------|--------|--------|--------|--------|--------|--------|--------|
|                    | 19.4. | 17.5. | 14.6. | 28.6. | 5.7.  | 9.8.   | 16.8.  | 23.8.  | 27.09. | 11.10. | 18.10. | 08.11. |
| Inside Bella       | 349€* | 399€* | 449€* | 499€* | 599€* | 849€*  | 799€*  | 699€*  | 499€*  | 499€*  | 499€*  | 399€*  |
| Outside Fantastica | 549€* | 599€* | 649€* | 699€* | 799€* | 999€*  | 899€*  | 799€*  | 599€*  | 699€*  | 599€*  | 649€*  |
| Balcony Bella      | 649€* | 699€* | 749€* | 849€* | 899€* | 1149€* | 1099€* | 999€*  | 699€*  | 799€*  | 799€*  | 749€*  |
| Balcony Fantastica | 749€* | 799€* | 849€* | 949€* | 999€* | 1299€* | 1199€* | 1099€* | 799€*  | 899€*  | 899€*  | 849€*  |

\*Price per person in double cabin with full board + 190€ tax