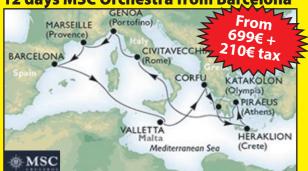

#### 18.3.2018 12 days MSC Orchestra from Barcelona

#### 2017 XMAS Cruises:

22.12.2017 8 days **MSC Meraviglia** SANTA CRUZ DE TENERIFE from Barcelona

30.12.2017 13 days **MSC Orchestra** from Barcelona

All prices per person in double cabin with full board - limited seats