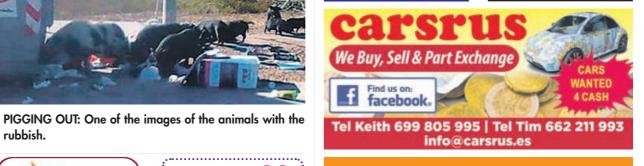

National Police arrested the five after one of the gang dropped dog excrement inside the front door of the Cartagena bank.

They took advantage of the commotion that followed involving customers, staff and even the manager, to rob valuables from the branch. It is not yet known exactly what was stolen.

The gang comprised of three Colombians, one Mexican and one Cuban. between the ages of 21 and 61-years-old.

They were kitted out with a range of disguises including a suit and tie, another with sports clothes and a cap, an elderly man, a young boy, a woman, and another with a pigtail and long hair.

The National Police quickly intercepted the gang's getaway in two vehicles after a probe identified the way the gang operated by choosing banks

DOG POO: Robbers distract the bank customers and staff.