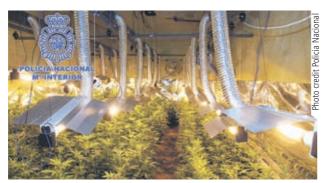

# Drug factories dismantled

NATIONAL POLICE officers based in Elche have dismantled an indoor drugs factory.

They discovered a major cultivation of marihuana in a villa in Elche where around 1,300 cannabis plants were growing and 10 kilos were already vacuum packed and ready for distribution.

The police operation began at the beginning of November and resulted in a man being arrested and later released.

The plantation was discovered after conducting a number of enquiries in the local area which led them to the villa where they suspected an indoor crop of illegal substances were being grown.

Police then obtained the necessary search warrant for the property and found all the equipment needed to cultivate cannabis and around 1,300

PLANTATION: Over 1,000 plants were seized in one raid.

plants, of which almost 300 were fully grown.

They also found more than 100 heat lamps and five large air conditioning units to help with the plant's growth. The police also discovered that the arrested man had made an illegal electricity connection to the public supply, and this was added to the charges.

The anti-drug operation in the area continues and the National Police have said that they are not ruling out any further arrests in connection with the dismantled plantation.

This latest find follows a similar operation undertaken by the National Police in Alicante where more than 400 marihuana plants were found in Muchamiel. The 47-year-old man, subsequently released, had the same lawyer as the detainee in Elche, who was also released.