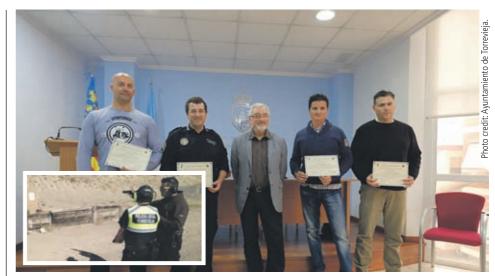

689 896 079 🕓 HONEST / RELIABLE / TRUSTWORTHY

ON TARGET: The officers with their diplomas and (inset) on the range.

# Sharp shooters

MAYOR of Torrevieja, José Manuel Dolón, has presented members of the Local Police force with diplomas after passing a recently held firerarms training course.

The course was held for three weeks between the end of October and the middle of November, and a total of 16 officers passed with flying colours.

The intensive course, that took place at the Fontcalent

Army base in Alicante, is the first of its kind organised by Torrevieja and according to the mayor won't be the last as more are planned in the future.

"This is part of the council's measures to improve the professionalism and safety of the Local Police, given the current security situation in the country," said Mayor Dolón.

He also explained that this specialist training is in addition to the obligatory firearms

training that all police have to undergo to enable them to carry guns.

Firearms instructor Víctor Hernández explained that the course lasts for 40 hours over a tough three days, the final two are dedicated to practice with a variety of weapons.

He said that it's important for the police officers to be 100 per cent comfortable with the firearm they're using and how it works.