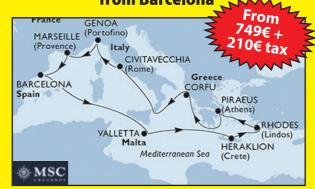

### Cruises 2018 with transfer included

12.8, 19.8 and 7.10.2018 **8 days Royal Caribbean Symphony** of the Seas from Barcelona

10 days Royal Caribbean Symphony of the Seas from Barcelona

Arriving in April 2018, Symphony of the Seas<sup>™</sup> will be packed full of all the exciting on-board activities, entertainment and dining choices, showcasing the very best of what Royal Caribbean has to offer, as well as revolutionary new firsts at sea guaranteed to make your cruise holiday truly extraordinary.

She'll be sailing from Barcelona through the summer, before heading to Miami

Follow us on Facebook