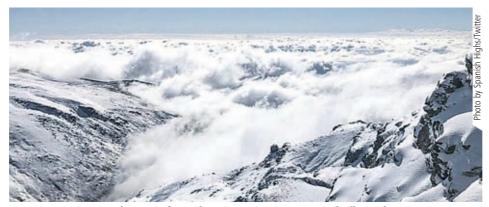

# Spain shivers as artic air rolls in

WINTER IS HERE: The view from the 3,011 metre Cerro Caballo in the Sierra Nevada, Granada.

THE first flakes of winter have fallen across large swathes of Spain.

It comes after the mercury plunged below zero in the wake of an arctic cold snap gripping the country.

Amateur snappers flocked to social media to share photos of the wintry scenes, with some stunning results.

The bitter conditions follow a mild autumn and one of the driest Novembers on record.

But the freezing weather is set to last, as a fresh cold front sweeps northern Spain over the weekend, with the icy blast to send temperatures plummeting for a second time.