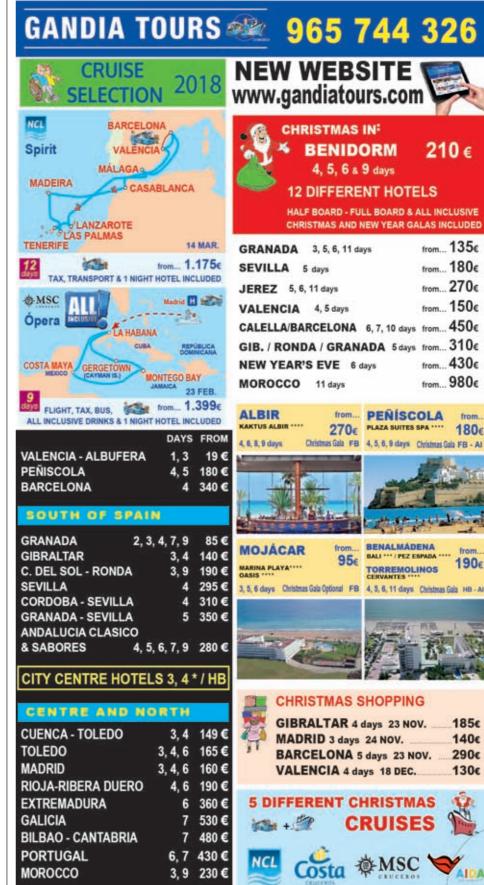

maximum temperatures has been the highest of the past eight years and - after the year 2009 recorded 20.6°C - has

been the highest of the 21st century so far.

During the month, the weather station in Murcia registered the warmest November day since 21.2°C was

experienced in 1985. As for rainfall, the average for the Murcia region was six litres per m2 and only represents 29 per cent of what is hoped for at this time of the year.

210 €

from... 135€

from... 180€

from... 270€

from... 980€

185€

140€

130€



GETTING LOWER: The Rambla de Algeciras reservoir in the Gebas ravines area.



- · 8 year guarantee
- Many different effects for all surfaces & budgets
   Full ganden decise. S
- Full garden design & construction
- Fully Legal & Registered Company
- Covering all Costa Blanca





 LOCAL TRAVELAGENT - ON OUR WEB PAGE OR WE SEND IT TO YOU BY POST

TAILOR-MADE TOURS for Clubs and Associations

Call us now on 🕒 636 102 509 • www.eazylawns.es info@eazylawns.es • If Eazy Lawns

### NEWS EXTRA

# Mountain search

TWO climbers had to be rescued from the popular route known as Los Cortaos de la Sierra de Redovan. They were found by search teams after approximately 30 minutes.

#### McTrio hurt

THREE people were injured after the car they were in left the A-30 road in Murcia close to the McDonald's restaurant on the Avenida Ciclista Mariano Rojas.

### Safer city

A TOTAL of 290 Local Police officers will be on patrol in Murcia this Christmas as part of a special security plan that will be in operation until January 10.

# Rewarded for reducing absenteeism in schools

ELC