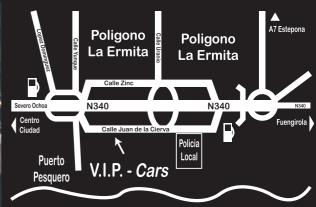

BENZ SL63AMG
IMMACULATE CONDITION! NEW PRICE
212.000€, YEAR: 2014, 23.000KM
PRICE: 119,999€



MASERATI GRAN CABRIO 16.000KM, 01/2013 331 KW 450CV PRICE: 92,999€



BMW X5 xDrive 50iA \*SECURITY \*BLINDADO\*, SUV/4x4 YEAR: 2013, 21.000KM **PRICE: 89,999£** 



BENTLEY CONTINENTAL GTC PERFECT CONDITION 56.000KM, YEAR: 2007 PRICE: 89,999€



MERCEDES BENZ SL500 AMG FULLY EQUIPPED, NEW PRICE:170.000€ YEAR: 2014, 21.000KM PRICE: 86,999



ROLLS-ROYCE SILVER SPIRIT II\*TOURING LIMOUSINE PARK WARD MULLINER YEAR: 1993, 67.000KM PRICE: 84,9996



MERCEDES BENZ S500 AUT. NEW PRICE 150.000€, YEAR: 2014, 47.000KM PRICE: 74,999€



MERCEDES BENZ SLC 43 AMG NEW PRICE 93.000€, NATIONAL CAR YEAR: 2016, 13.000KM **PRICE: 54,999€** 



CHEVROLET CAMARO 3.000KM, 09/2016 318 KW 432CV **PRICE: 52,999€** 







FORMER Barcelona forward Ronaldinho has retired from professional football at the age of 37 according to his agent Roberto

The superstar, who is considered one of the best players to ever play the game, has been without a club since he left Brazilian side Fluminese in 2015.

Assis wrote in a column for Brazilian newspaper O Globo, "He has stopped, it is ended.

"Let's do something pretty big and nice after the Russia World Cup, probably in August. We will do various events in Brazil, Europe and Asia and, of course, we are arranging something with the Brazilian team as well.

The Brazilian enjoyed an illustrious career in which he won the World Cup in 2002, the Champions League in 2006 and the Ballon d'Or in 2005.

He began his career in Brazil with Gremio, before joining PSG in 2001 w