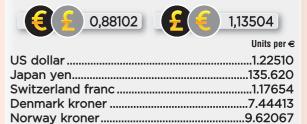

|
| Tesco                     | 207.55          | -0.25     | -0.12 | 17,177.81  |
| TUI AG                    | 1,645.50        | 14.00     | 0.86  | 9,415.81   |
| Taylor Wimpey             | 198.05          | 0.10      | 0.05  | 6,441.11   |
| Unilever                  | 4,088.00        |           | -0.49 | 49,517.04  |
| United Utilities Group    | 768.50          |           | 0.04  | 5,258.72   |
| Vodafone Group            | 225.85          |           | 0.02  | 60,283.99  |
| WPP Group                 | 1,386.50        |           | 0.22  | 17,436.18  |
| Whitbread                 | 3,975.00        |           | -0.75 | 7,315.07   |
|                           |                 |           |       |            |

### MAKE THE MOST OF YOUR MONEY WITH US



advert on opposite page



currenciesdirect.com/marbella • Tel: +34 952 906 581

## **DOW JONES**

| COMPANY            | PRICE  | CHANGE% | CHANGE | VOLUME(M)  |
|--------------------|--------|---------|--------|------------|
| 3M                 | 248,18 | 0,92%   | 2,27   | 147.430,87 |
| AMERICAN EXPRESS   | 98,03  | -1,83%  | -1,83  | 84.699,07  |
| APPLE              | 178,46 | -0,45%  | -0,8   | 907.327,31 |
| BOEING CO          | 337,73 | -0,71%  | -2,43  | 201.281,72 |
| CATERPILLAR        | 170,41 | 0,94%   | 1,58   | 101.132,76 |
| CHEVRON            | 131,3  | -0,22%  | -0,29  | 248.628,05 |
| CISCO SYSTEMS      | 41,29  | -0,02%  | -0,01  | 203.751,38 |
| COCA-COLA          | 47,16  | 0,60%   | 0,28   | 200.911,77 |
| DOWDUPONT          | 76,01  | -0,03%  | -0,02  | 177.956,26 |
| EXXON MOBIL        |