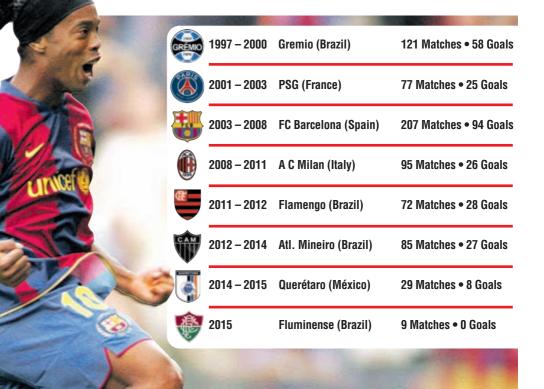

f course, we are arranging something with the Brazilian team as well.

The Brazilian enjoyed an illustrious career in which he won the World Cup in 2002, the Champions League in 2006 and the Ballon d'Or in 2005.

He began his career in Brazil with Gremio, before joining PSG in 2001 where he impressed ahead of a move to the Nou Camp in 2003.

Many would say that it was there where he defined his career, winning two La Liga titles, a Champions League trophy and the 2005 Ballon d'Or during his fiveyear stay with the Catalan club.

Ronaldinho then formed part of the 2010/11 Serie A winning side alongside the likes of David Beckham, Andrea Pirlo and Zlatan Ibrahimovic before a return to Brazil with Atletico Mineiro in 2011, followed by spells with Mexican side Queretaro and finally Fluminese.



THE BEST EVER?: The Brazilian enjoyed a fantastic spell at Barcelona before moving to AC Milan in 2008.

# New English tennis coach Iony Davison welcomes you to the most beautiful club on the Costa del Sol for: Social mixin's every Tuesday, Thursday and Saturday From 12 noon till 2pm 6 10€ per person includes 1 drink and 1 tapa Come and join in the fun Private coaching Urb. Forest Hills, C/Sidney Club de Tenis Estepona, 29680 • Estepona Tel: 646 518 390 / 0044 (0) 77 54 88 08 48 www.tennisinspainblog.com

# Nine Saudi players move to Spain as part of Saudi-La Liga partnership

NINE separate loan deals for Saudi Arabian players across Spain's top two divisions occurred this weekend as part of a deal between the General Sports Authority (GSA) of Saudi Arabia, the Saudi Arabian Football Fed