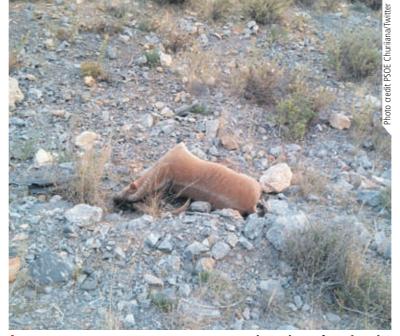

#### Residents up in arms over deaths by feral dogs

CHURRIANA residents are probing a goat mystery.

It comes after five dead or dying Spanish ibex were found in the Sierra de Churriana mountains in the last

Mari Cruz Torres, secretary of the Ciriana environmental association, is demanding answers.

"We want the Junta de Andalucia to tell us what is happening with the goats, because many die and they always appear in the same place, at the end of the Camino de la Sierra in the middle of the road.

One of the animals was still alive but 'very disorientated' when it was found. but it died shortly after and a post mortem examination confirmed that it was suffering from lung and pancreas

The other deaths have been attributed to feral dog attacks, but Ms Torres

"Nobody has seen these dogs," she remarked. "Only one of the bodies was bitten, and this could have been scavengers after it had died."

Country rangers working for the

MYSTERY DEATHS: Five mountain goats have been found in the