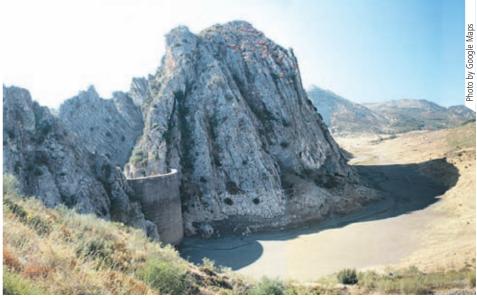

BEAUTY SPOT: The Cabelleros dam.

## ammed with praise

OFFICIALS from the Serrania de Ronda Tourism Association and Montejaque village hall have asked for the Cabelleros dam to be recognised as an Asset of Cultural Interest (BIC).

It comes as the Junta de Andalucia regional authority is set to name the adjacent Hundidero Cave as an official natural monument.

The cave forms the upper entrance of the Hundidero-Gata system, a 7.8 kilometrelong subterranean channel which sees the Gaduares River drop 200 metres to the Gato Cave in Benaoján be-

The dam - completed in 1924 - was designed to create a reservoir but was a total failure as water was lost

through the surrounding limestone, reappearing in the cave, although it does fill temporarily after heavy rain.

It is however considered the first 'modern' dam in Spain since it was built using concrete rather than the traditional masonry.

Constructed in just nine months by the Sevilla Electricity Company under the director of a Swiss engineer named Gruner, it was also the highest in Andalucia measuring 84 metres from foundation to top.