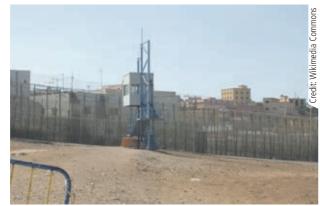

## One dead after border stampede

at the Moroccan and Spanish land border, according to media

Several others were injured in the stampede at the Barrio Chino border post near the Spanish enclave of Melilla. At least three of those were injured on the Spanish side of the bor-

The man, 39, died of cardiac arrest, according to Moroccan government sources.

The stampede reportedly began after crowds suddenly rushed the turnstiles from the Moroccan side of the border.

The border post, which is used by thousands of people every day to transport goods into Spanish territory, was closed until order was restored.

A total of 11 people were injured on the Moroccan side of the border according to the country's human rights associa-

STAMPEDE: One man died in the crush at the border post near Melilla.

The news follows other stampedes which have taken place on the border in recent months

Two women were killed at the Tarajal II crossing near the Spanish enclave of Ceuta and the Moroccan town of Fnideq

Four women porters were

trampled to death in crushes at the same border crossing last

The majority of people who use the crossings to transport goods are women. Thousands of female porters travel between Cueta and Morocco daily, according to estimates.

Spanish authorities have imposed a limit of 4,000 per day.

UK TAX REFUND, registered AGENT with HMRC, is the only company able to deal with UK and Spanish personal tax affairs, giving you peace of mind that you are doing things right.