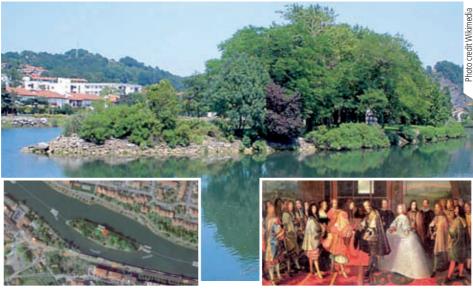

## Up the isle

BORDER CONTROL: View from the Spanish side of the river, a satellite image (bottom left) and the meeting on the island between Louis XVI of France and Spain's Felipe IV as depicted by French artist Jacques Laumosnier (bottom right).

SPAIN is about to reclaim 5,000 square metres of territory from France. But in the summer it will voluntarily hand it back.

In a rare agreement that has lasted for more than 350 years, the two countries hold joint sovereignty over Pheasant Island (Spanish: Isla de los Faisanes). an uninhabited tract of land in the Bidasoa River.

The island is among the oldest and smallest condominiums - political territories where two or more countries agree to share ownership and exercise rights jointly - in existence.

Controlled by Spain from February 1 to July 31 each year, it returns to France for the remaining six months, with the first handover of 2018 set to take place today (Thursday).

It lies in the middle of the Bidasoa, which forms a natural border between the Spanish town of Irun and its French counterpart Hendaye, and cannot be visited except on the occasional heritage open day.

Measuring just 215 metres long and 38 metres wide, it is thought to be the only condominium in the world which alternates sovereignty during the course of the year.

An old monument on the island holds the key to the island's bizarre status, since it pays tribute to the Treaty of the Pyrenees, signed in 1659.

It came in the wake of a decade of violence and political interference after the Thirty Years War between France and Spain ended in 1648.

The two governments chose to negotiate on the island because it was considered neutral territory, and after three months of talks the peace agreement was signed.

Territories were swapped and new borders settled, while Maria Teresa of Austria, daughter of Spanish King Felipe IV, married French ruler Louis XIV. And the final part of the deal involved the island being shared by the two countries.