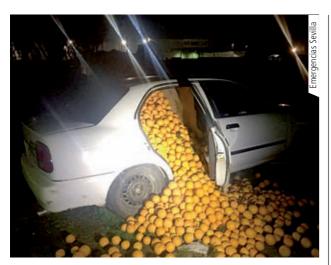

www.uniquefires.com

FOR A FREE NO OBLIGATION SURVEY CONTACT GREG BYNERT

Tel / Fax: (0034) 951 277 443 Mobile: (0034) 610 654 422 Email: info@uniquefires.com

FRUIT FAIL: Oranges spill out of the thieves' car.

#### Feeling the squeeze

LOCAL POLICE officers in Sevilla had a fruitful day when they stopped vehicles carrying more than 4,000 kilos of oranges which the occupants claimed were for their personal consumption.

Suspicions were raised after three vehicles in close convoy were spotted being driven suspiciously and a chase followed down a dirt track.

Five people were found squeezed into the car and a van that were finally intercept-

A couple was travelling with their adult son in the van along with two brothers.

They claimed they had picked the oranges 'from the ground' and were for 'their own consumption.'

After a search of the area. the police later found the third vehicle that was also full of

It is alleged that the juicy haul had been stolen from a ship in Carmona that had reported the theft a few hours