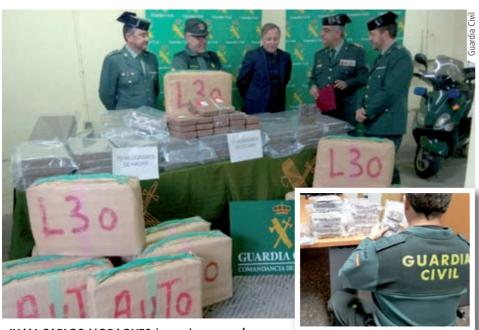

## €6m drugs swoop

DETECTIVES are quizzing eight people held during a giant drugs bust in southern Spain.

It comes after anti-drugs police swooped on three huge shipments of hashish as they arrived to the beaches of Barbate, Cadiz, seizing more than 4,500 kilos with a street value exceeding €6

The probe began when investigators became aware of a trafficking network led by a young man known as 'El Bareque,' who had links to a gang arrested in 2017.

He is thought to have assumed control of operations after his former bosses were jailed, police said in a statement.

Informants in Algeciras, the

Spanish enclave Ceuta and Morocco were used to identify members of the new organisation from suppliers in North Africa to those handling the drugs once they arrived in Spain.

Two boats loaded with 1,140 and 2,430 kilos of hashish, respectively, were intercepted as they landed, with two people held and three stolen cars impounded.

A third haul of 960 kilos was allowed to come ashore, with gang members followed to a property near Vejer de la Frontera.

Armed officers stormed the building and arrested six men including the suspected gang leader - before seizing various items.