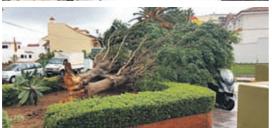

## Total blowout!

#### Cold snap to come after wind batters Costa

THE Costa del Sol is braced for a new cold front after being battered by the worst wind storm in 10

Winds of up to 95 kilometres per hour were recorded as national weather office AEMET issued orange alerts for dangerous weather - the second-highest level

- across Malaga Province.

Trees were uprooted, lampposts and road signs blown to pieces, and ferries to North Africa cancelled as the coast was pummelled by waves measuring up to six metres high.

Emergency services attended to more than 300 incidents, with two people hurt in Fuengirola when a

water tank lid flew off, and a female cyclist seriously injured after being blown into a lamp post in Malaga City.

And the mercury is set to plummet again from today (Thursday) as cold weather sweeps in from the north, with some rain also expect-