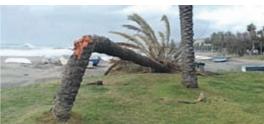

## Total blowout!

#### Cold snap to come after wind batters Costa

THE Costa del Sol is braced for a new cold front after being battered by the worst wind storm in 10

Winds of up to 95 kilometres per hour were recorded as national weather office AEMET issued orange alerts for dangerous weather - the second-highest level

- across Malaga Province.

Trees were uprooted, lampposts and road signs blown to pieces, and ferries to North Africa cancelled as the coast was pummelled by waves measuring up to six metres high.

Emergency services attended to more than 300 incidents, with two people hurt in Fuengirola when a

water tank lid flew off, and a female cyclist seriously injured after being blown into a lamp post in Malaga City.

And the mercury is set to plummet again from today (Thursday) as cold weather sweeps in from the north, with some rain also expect-