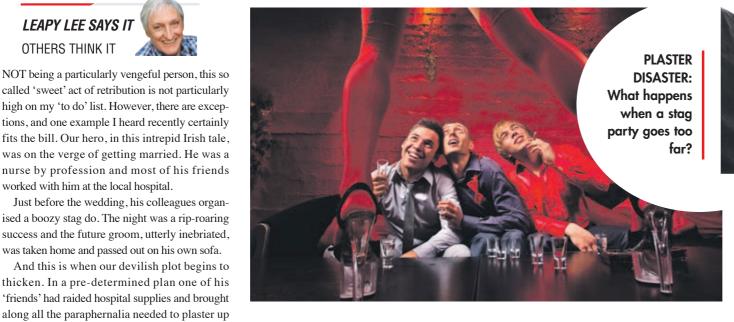

e wedding, his colleagues organised a boozy stag do. The night was a rip-roaring success and the future groom, utterly inebriated, was taken home and passed out on his own sofa.

And this is when our devilish plot begins to thicken. In a pre-determined plan one of his 'friends' had raided hospital supplies and brought along all the paraphernalia needed to plaster up broken bones. With our hero duly out for the count, the party goers began their devious work. Careful not to disturb him, they plastered up one of his arms. And what a job they did of it.

Not only did they cover his whole arm, but they fitted one of those wire affairs that keeps the arm bent at the elbow and away from the body. They then all left, leaving him still out for the count and snoring peacefully. Early the next day



his closest friend received a hysterical phone call. It was our (naturally) panic stricken hero, pleading to know what had occurred the night before.

After calming him down, the 'friend' then managed to convince him that toward the end of the evening, when he was blind drunk, he had fallen over and broken his arm. They had visited the local hospital, had him X-rayed and subsequently plastered up. He was to go back in six weeks to

have it removed. With their victim, hardly able to remember anything at all, he finally accepted the story. Having no other choice, he then proceeded to carry on with the plans for his wedding the following day. Thinking it was all still a great joke, the stag party jesters still didn't let on.

On the morning of the wedding, still no one owned up. Subsequentl