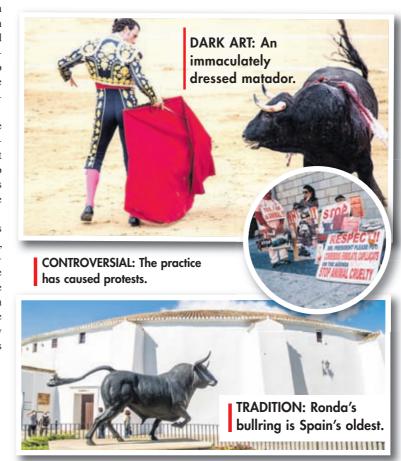

#### SPANISH FACTS OF LIFE nº48

Of all the cultural traditions in Spain, bullfighting is perhaps the most controversial and undoubtedly the most brutal, writes Harrison Jones.

THE treatment of bulls during Spanish bullfights is horrifying.

Two days prior to the performance, the animals have been known to have wet newspaper put in their ears, a sticky substance rubbed into their eyes, cotton into their nostrils, a burning irritant applied to their legs, a needle in their private parts and be heavily drugged, welfare groups say.

In Spain, three acts then see the bull tired out in a dark but artistic ritual. Picadors, on horseback, exhaust the bull by twisting thick knives into its neck. Then, the assistant matadors plunge up to six harpoon-like weapons into its body.

Immaculately dressed matadors coax the bulls with red clothes, dodging them as they charge. The final kill can be drawn out and see bulls vomit their own blood. The ears and tail are cut off, often when the animal is still conscious, before it is dragged around the venue by horses, to the tune of baying crowds and traditional music.

#### **Grabbing tradi**tion by its horns

SPAIN is facing louder calls to ban the practice, but so far international condemnation has not told. Protests have hit the country's festivals and turnout is down, but the events - defined as cultural - show no signs of being outlawed imminently.

## Cut the bull

attempted to outlaw the tradition, but the regional ban was overturned by the Supreme Court.

Much like fox hunting in Britain, the main defence of the practice is tradition. It certainly has a long history - Ronda, near Malaga, boasts one of the world's oldest bullrings, from the late 1700s.

Another side to the gore - which sees stadiums reminiscent of Roman gladiators filled with crowds - is the injuries to matadors. Deaths are now very rare, though the last was only in

summer 2017. Over 500 matadors have reportedly been killed in the past three centuries.