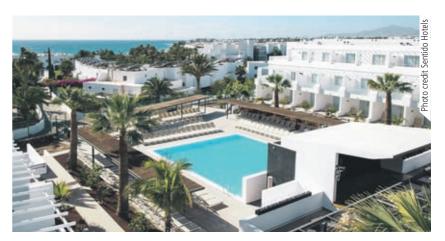

#### Sunbed reservations introduced

## No more towel wars?

HOLIDAYMAKERS heading to some Spanish resorts this summer will be able to reserve their sunbeds in advance thanks to a new service from Thomas Cook.

It could mean the end of the mad earlymorning rush to reserve loungers in guests' favourite spots.

UK managing director Chris Mottershead said, "We're excited about Choose Your Favourite Sunbed, particularly for families that want to secure a number of beds together in a specific spot."

The company will now reserve your sunbathing spot for £22 (€25) for the duration of your stay.

The scheme is being trialled in three hotels from the end of February and will be available in 30 establishments this summer. Two Spanish resorts in the Canary Islands will be amongst the first offering the new service.

The Sunprime Atlantic View Suites & Spa in Playa Del Ingles on Gran Canaria and the SENTIDO Aequora Lanzarote will be taking part.

Only a proportion of a hotel's sunbeds will be bookable to ensure there are still some available for those who do not want

CHOOSE YOUR LOUNGER: The SENTIDO Aequora Lanzarote.

to pay the premium.

Thomas Cook say that if you're staying at a hotel where Choose Your Favourite Sunbed is available, and you're eligible to use the service, they will send an email six days before you travel with instructions on