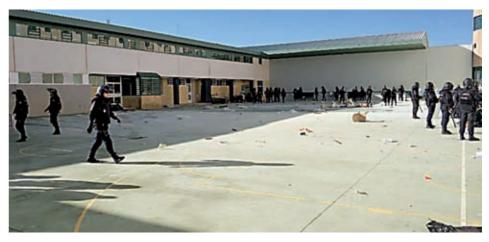

DETENTION: The scene at the prison where children were being held.

## Migrant shock

#### Children were in prison, says government

#### by Harrison Jones

THE Spanish government has admitted that they did lock up 11 migrant children in an 'unopened' prison - two and a half months after doing it.

Juan Ignacio Zoido, the Minister of the Interior, finally acknowledged on Wednesday that the voungsters were initially held in Archidona prison.

He added that a further 89 were released - 63 for asylum reasons, 11 for humanitarian issues, three for precautionary reasons and one who was not believed to be Algerian.

The treatment of the nearly 600 migrants put in the prison was widely and angrily condemned by rights groups, opposition parties, charities, and the United Nations.

Mr Zoido said the 11 children were put in the care of the Andalucian authorities.

He claimed that Mohamed Bouderbala, who died in the prison, was "encouraging" the riot that occurred in the days before his death, reports say.

He also condemned "conspiracy theories" about the death, according to Spanish press.

The provisional findings of an official report into the death pointed towards the authorities' account of suicide. Police say he was found hanging in

However, video footage appears to show a man lying face down outside of a cell. The Algerian government is investigating the death, following claims from inmates he died after being beaten by police.