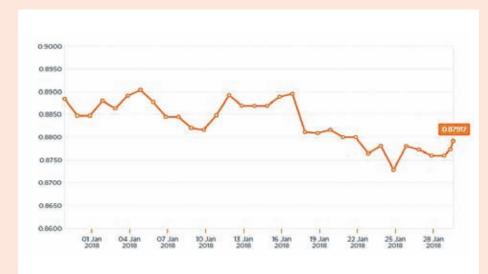

P/EUR exchange rate got off to a slow start to the year, but Brexit speculation has helped the pairing approach € 1.1400, and further gains could be on the horizon.

The pound has been striking its best levels against the US dollar since the EU referendum thanks to broad-based US dollar weakness.

The softness in the US currency has also resulted in EUR/USD hitting the dizzy highs of €1.23.

### What's been happening?

Over the last couple of weeks the pound has steadily strengthened on a mixture of upbeat commentary from a Bank of England (BoE) policymaker and hopes that the UK will be able to secure a softer Brexit.

Sterling received a shot in the arm as the BoE's Michael Saunders asserted that he expected UK wage growth to accelerate this year. As wage growth has been one of the main



THE POUND: Has steadily strengthened in the hope that the UK will secure a soft Brexit.

things preventing the central bank from increasing interest rates, Saunders' confidence lifted BoE rate hike expectations and boosted the

Further GBP support came as Jean-Claude Juncker, President of the European Commission, observed that the UK could always rejoin the EU once Brexit was completed by using Article 49 of the Lisbon Treaty.

French President Emmanuel Macron pressed home the idea of a Brexit reversal on Thursday, when an aide speaking on his behalf told reporters in Paris that France would look 'with kindness' upon the UK changing its mind over its decision to leave the EU.

At the same time, Lord Jim O'Neill, the for-

mer Conservative Treasury minister, was upbeat on the subject of t