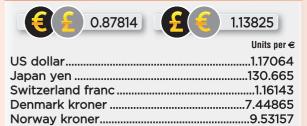

| 247.00    | 1.20        | 0.49   | 24,028.32  |
| TUI AG                        | 1,728.50  | 0.00        | 0.00   | 10,155.92  |
| Taylor Wimpey                 | 204.00    | 1.20        | 0.59   | 6,572.66   |
| Unilever                      | 4,175.00  | -7.50       | -0.18  | 51,038.41  |
| United Utilities Group        | 816.00    | 0.60        | 0.07   | 5,415.56   |
| Vodafone Group                | 195.10    | 0.06        | 0.03   | 51,981.14  |
| WPP Group                     | 1,287.50  | 10.00       | 0.78   | 16,088.31  |
| Whitbread                     | 4,360.00  | 104.00      | 2.44   | 7,583.82   |
|                               |           |             |        |            |

#### MAKE THE MOST OF YOUR MONEY WITH US



See our advert on previous page



currenciesdirect.com/marbella • Tel: +34 952 906 581

#### **DOW JONES**

| COMPANY            | PRICE    | CHANGE% | CHANGE  | VOLUME(M)  |
|--------------------|----------|---------|---------|------------|
| 3M                 | 199,030  | -0,19%  | -0,380  | 118.221,94 |
| AMERICAN EXPRESS   | 101,1000 | -0,89%  | -0,9100 | 86.999,83  |
| APPLE              | 188,580  | +0,23%  | 0,430   | 926.896,72 |
| BOEING CO          | 360,090  | +0,30%  | 1,090   | 209.874,80 |
| CATERPILLAR        | 155,850  | -1,17%  | -1,850  | 93.286,14  |
| CHEVRON            | 122,19   | -3,49%  | -4,42   | 233.643,52 |
| CISCO SYSTEMS      | 43,260   | -0,71%  | -0,310  | 208.357,61 |
| COCA-COLA          | 42,40    | +0,19%  | 0,08    | 180.423,13 |
| DOWDUPONT          | 65,71    | -1,01%  | -0,67   |