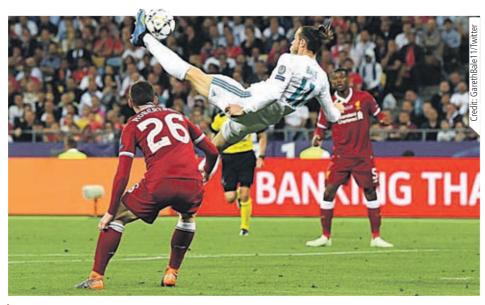

#### by Matt Ford

A BRITISH drugs kingpin who went on the run to Spain has been convicted after breaking cover to watch Liverpool FC play in the Champions League.

Peter Atherton, 43, was found guilty of conspiracy to supply class A drugs in England and Wales and jailed for 18 years and nine months after being held in Andalucian capital Sevilla on a European arrest warrant.

Liverpool Crown Court heard that he was among the ringleaders of a Wirral-based gang who sold 303kg of cocaine worth more than €10 million across the UK in the space of just five months.

Detectives found his fingerprints on ledgers revealing the movements of the eight-man cabal, of which members must now serve a total of 106 years behind hars

### Brit drug lord held at Liverpool game

**RED LETTER DAY: Liverpool's Roberto Firmino scores** during the game at which Peter Atherton (inset) was arrested.

caine, 7kg of pure heroin, 10,000 MDMA pills, 11,000 diazepam tablets plus €225 000 in cash

Atherton's trial comes after he was extradited to the UK in the wake of his arrest at the 3-3 group stage draw between Sevilla and Liverpool last November.

He was one of three men managing the group's accounts and was initially arrested in a July 2017 raid at his home on Mostyn Avenue, Heswall. A gold-coloured iPhone and luxury Rolex and Audmars Piguet watches were also recovered during the bust.