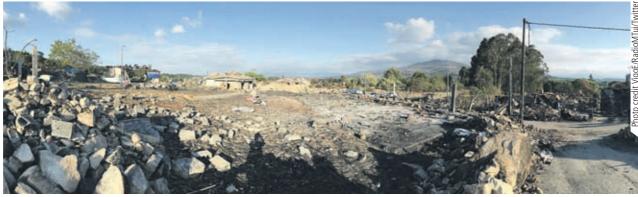

#### By Matt Ford

THE owner of an illegal fireworks business has been remanded in custody and charged with reckless homicide in the wake of a deadly explosion in northern Spain.

A Moroccan couple who left behind two children, aged 13 and eight, were killed and 37 people injured after a house packed with unlicensed rockets and other pyrotechnics explod-

And while probing the fatal accident investigators unearthed two additional hidden storerooms containing more than 1.5 kilos of outlawed explosives, including gunpowder.

The huge blast on a residential estate in Paramos, Tui, near Pontevedra in Galicia, destroyed or damaged 60 surrounding homes.

It triggered a shockwave which smashed windows across an 800-metre radius, with flames sending a giant plume of toxic white smoke into the air.

Seven children were among those hurt, medics confirmed. while 200 residents were evacuated to a nearby sports centre.

"We thought it was the end of the world, everything was

SHELL SHOCKED: Sixty homes were destroyed or damaged.

### Fireworks blast horror

One held after explosion kills 2 and injures 37

burning," said one victim.

Another added: "The house fell in on us and flames shot through the door."

Firefighters and police offi-