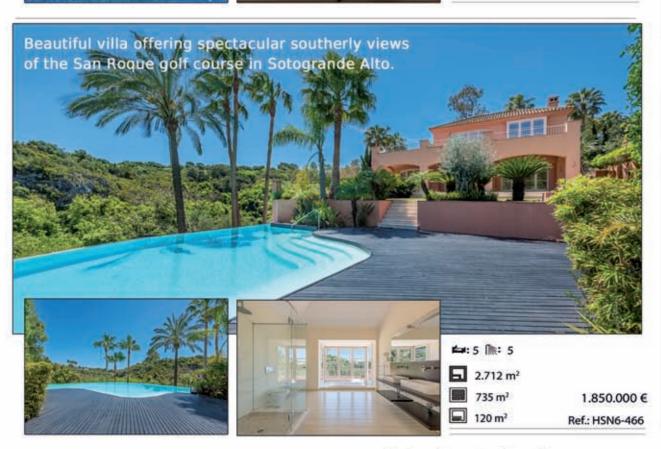

worked on London's highest skyscraper - the Shard - and



Chelsea's Stanford bridge stadium.

The Canadian firm hopes for the space-age structures to be located in geographically stunning locations in keeping with their sustainable, carbon-neutral compositions.

Sites in Cape Verde, Norway, Canada, New Zealand, Portugal, Andorra, Hungary and the UK are also competing for the other-worldly hotel.

# **ARCHITECTURE** CONSTRUCTION



ARE YOU THINKING OF RENOVATING YOUR HOME OR BUSINESS PREMISES? FULL KEY IN HAND RENOVATIONS

The new way of building homes with considerable savings of both time and money

info@globalg2a.com · www.globalg2a.com C/ Notario Luis Oliver, 6. Edificio Liceo, 2º A. 29604 MARBELLA. Tlfs.: (+ 34) 951 829 968 / 636 016 645









Juan Diego de Haro Castillo















Penthouse duplex / PEZ VOLADOR

274.500 €

Ref.: GUA-1615



139 m² 🔲 36m Ref.: PZV-1617 425.000 €

Penthouse / ISLA DE LA NÉCORA **△:** 2 ⋒: 2 117 m<sup>2</sup> 29 m<sup>2</sup>

Penthouse / RIBERA DEL DELFÍN

Ref.: NEC-1499

495,000 €



125 m<sup>2</sup> 41 m<sup>2</sup> 365,000 € Ref.: DEL-1573

Holmes Property Sales, S.L. Tel.: +34 956 79 53 40 email: info@holmesotogrande.com

www.holmesotogrande.com















# 'Extraordinary' **Spanish homes**

#### Unique quartet showcased by BBC

OUR strange Spanish homes have made it onto the BBC's The World's Most Extraordinary Homes programme.

The first property is the almost invisible 'Rural House' belonging to Michelin star chef Fina Puigdevall.

She wanted a refuge from her hectic working life so she took 11 specially made steel