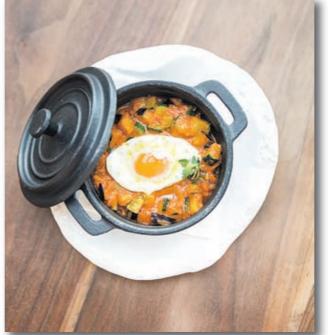

## Sea Grill launches trendy tapas menu

PUENTE ROMANO beachfront restaurant Sea Grill has transformed itself into a multi-choice foodie

For lunch, Sea Grill is offering a salad buffet and a wide choice of hot dishes. For dinner, a fine dining a la carte menu, with dishes from Tandoori oven, Mediterranean Sea and Brazilian grill.

On top of that, it has just launched its new and trendy tapas concept - Petit Sea Grill. The upper area of the restaurant has changed its look to oversized sharing tables and comfy high chairs.

The tapas menu includes traditional Spanish bites such as 'Salmorejo' with Cured Cheese and Iberian Ham Fritter or 'Pisto Machego' with Quail's Egg, aside to international bites, such as Sea Bass Ceviche or California Roll.

All tapas can be pared with high quality wines. As from this week onwards Sea Grill has an impressive wine selection, served by the glass.

Petit Sea Grill is open every day from 12am - 12pm

For reservations please call 952 820 900 or visit our website: www.puenteromano.com