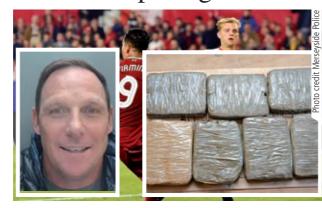

## Safe jackers

INVESTIGATORS have held 16 people in connection with a multi-million Euro burglary plot in which luxury homes were ransacked on the Costa del Sol and across Spain.

Four diamonds valued at €2.6 million, solid gold coins worth €1.1 million, 15kg of jewellery, 14 designer watches, antique religious icons, a sports car, €390,000 in cash, three guns and more than 30 properties have been seized seized during police raids in Marbella, Alicante, Madrid and Salamanca

#### Turn to page 9 »

**DIAMOND GEEZERS:** More than €3.5 millionworth of gems and gold coins were seized.