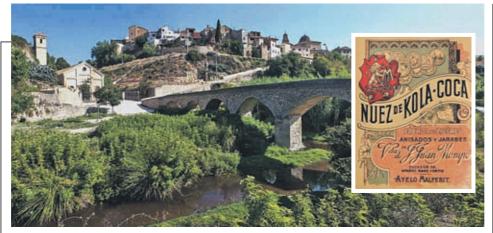

All rights reserved / Todos los Derechos reservados Dep. Legal MA-74-2004

MADE IN VALENCIA? Aielo de Malferit and (inset) a label for Kola-coca liqueur, which the distillery still makes today.

### laking a pop!

A RURAL Spanish village has laid claim to inventing soft drink Coca Cola.

The American beverage is widely reported to have been concocted as a medicine by pharmacist John Pemberton in the late 19th century, before he sold the recipe and trading rights to business tycoon and company founder Asa Griggs Candler.

But 79-year-old Juan Juan Mico, who owns the Ayelo distillery in Aielo de Malferit, Valencia, believes he owns a notebook containing the original secret recipe to Kola-coca

And the council of the village, which has a population of 4,706 and lies around 40 minutes inland from the Costa Blanca, has just written to the giant multinational asking for permission to make the connection public, although the evidence is far from concrete.

"Everything points to this being the case," argues Mayor Jose Luis Pinter. "Our aim is to get Coca-Cola to acknowledge the project so that the town will get recognition. We're not seeking anything more than that."

According to residents, local entrepreneurs Enrique Ortiz, Ricardo Sanz and Bautista Aparici opened the distillery 138 years ago, with the municipality already on the map for its liqueurs and American vines, which continue to be cultivated in the area and sold to La Rioja and other wine-producing regions.

An 1892 document signed by Maria Cristina of Austria, regent of Spain, named the distillery as a royal supplier, allowing it to use the official crest.

Señor Aparici was in charge of sales, travelling internationally with a suitcase of samples, and rumour

> 1885, a year before Pemberton began marketing Coca-Cola in his home city of Atlanta, Georgia. Juan - who bought the distillery in 1971 - says the only difference between Kola-coca and Coca-Cola is that in the former, coca leaves and kola nuts were mixed with soda, while in the latter fresh water was used.

has it that he visited Philadelphia in

He, and many of the village's residents, believe that the brand was sold to its American rival during the first half of the 20th century for around  $\leq$  180 to €300, a pittance of what the €60 billion firm is worth today.