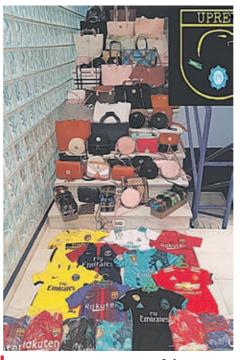

## Looky looky shakedown

#### By Staff Reporter

INVESTIGATORS have held 17 people and raided a warehouse used to store counterfeit trainers, handbags and jewellery as Marbella's crackdown on 'low rent' tourism goes on.

More than 2,700 unlabelled fake fashion items were seized during the swoop, and detectives believe the facility was used to supply 'looky looky' street vendors.

A second, smaller building nearby, thought to be the distribution point, was also shut

And police say the move is only the first phase in a series of planned exercises as the city battles to claw back its glamorous image.

Five stalls in local markets have also been shut down this month, including one in Puerto Banus at which 131 imitation handbags and 149 pashminas were found on sale.

It comes after the council revealed a raft of new measures aiming to reduce rowdy holidaymaker behaviour, including spot fines for being overly drunk in public or wandering the city centre semi-naked.

**DESIGNER DUPES: Some of the items** seized during police raids.

STEAMBOAT WILLIE: The ship arrived in Malaga last week.