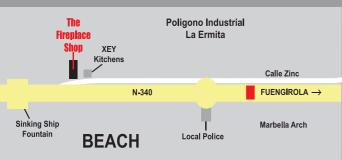

(©) @tfpmarbella

@fireplacemarbs

**f** @fireplacemarbs

Calle Zinc, Local 7, just past the Marbella Arch by sinking ships. 29660 OPENING TIMES

• Monday - Thursday 9:15 - 3:45

• Friday 9:15 - 2pm

648 490 919 · After hours and Saturday are by Arrangement