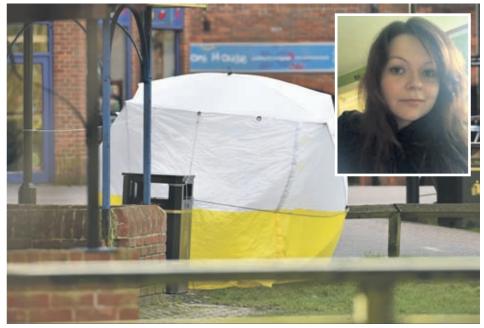

### Every Lidl Child snatch hunt

Missing Brit, 6, 'abducted by mum'

by Matt Ford

POLICE are probing the disappearance of a young British boy in southern Spain.

It comes after the 48-yearold Polish mum of David Thompson, six, failed to return the child to dad, Davy after spending the weekend with him on the Costa de la

Davy, 38, who has had custody of his son since the couple split up in 2015, reported him missing on Monday amid fears that his ex. named locally as Mirka, has fled the country with him.

In local media interviews he and his Spanish mother Rosario Sanchez, who live in the coastal village of La Antilla, Huelva, explained how they have been unable to make contact since her mobile phone is 'discon-

been seen since Friday, says Dad, Davy.

And when they visited her home in nearby Lepe they found it empty.

Davy Jr was last seen when collected from his grandmother's home last Friday as per an agreement between the couple that sees him spend every second weekend, plus two hours every Tuesday and Thursday with his mum.

Davy said outside a local court in Ayamonte: "I'm very worried. His mum had visiting rights from Friday to Sunday but on Sunday she didn't appear so I reported that my son was missing to the Guardia Civ-

"His mum is not at home,

there's no car, she's not answering her phone and she's not taking him to school.

"It's possible she could have taken him to Poland, last year she took him there without asking me."

He added: "He never wanted to be with her, he told me that she has kicked cupboards in front of him and even locked him in a room."

Davy's lawyer, Juan Carlos Gomez, added: "Police and judicial enquiries are underway, and they have told that us that a full line of investigation has been opened, for which we have provided all the information we could."

He explained that David's disappearance was 'not entirely a surprise after she took him to Poland last August,' and that accusations of domestic violence made against him in court had been overturned.

A Lepe womens' association dubbed 'Libres y sin medio' [Free and without Fear] confirmed that the suspect had been in touch by the messaging service WhatsApp on Friday afternoon, writing that 'she was not ok,' although president Delia Perez added that she had not been the victim of domestic abuse but was a collaborator.

Her last message was sent just after midnight on Saturday, and no-one has heard from her since.

It is believed Davy Jr has a British passport but it remains unclear whether he was born in the UK or Spain.

Grandmother Rosario said that her son had won six court battles against David's mum, whose full name is thought to be Miroslawa Duk, and that she was worried about the child's safety.

"The most important thing for us is that we get him back safe and well," she added. "I haven't eaten or slept for two days."